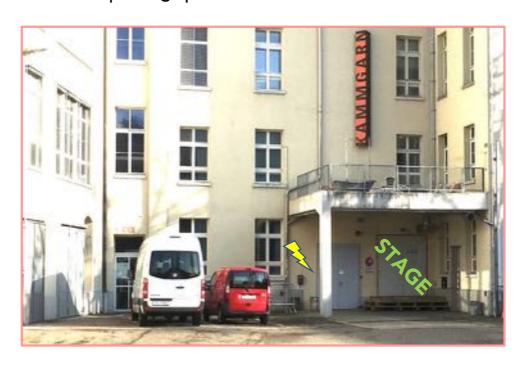

# HOW TO FIND OUR VENUE

First of all, don't trust your navigation system, unless you type in the coordinates:

47.694062, 8.635756

Our postal address is «Baumgartenstrasse 19» but it's on the other side of the building and if you go there, you'll end up in a dead end, so don't do it!

#### PASSENGER CAR / VAN / TRAILER

We have 3 Parking spaces in front of the stage entrance and 3 next to it. If you have a trailer with you, it has to be uncoupled and parked separately, like this:

Your promoter needs to know how many cars you are travelling with, the parking spaces must be reserved in advance.