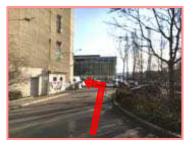

Coming from highway, turn right, then you're on the road «Mühlenstrasse». Follow the riverbank until you get to the «Rheinufer-Strasse» and when you see this, turn left:

## **TURN LEFT HERE:**

WATCH OUT! IMMEDIATELY AFTER TURNING LEFT, TURN RIGHT AGAIN INTO THE PARKING LOT.