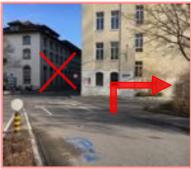

# AND NOW FROM A BIRD'S EYE VIEW:

Can you see this? Then you're right, congrats!