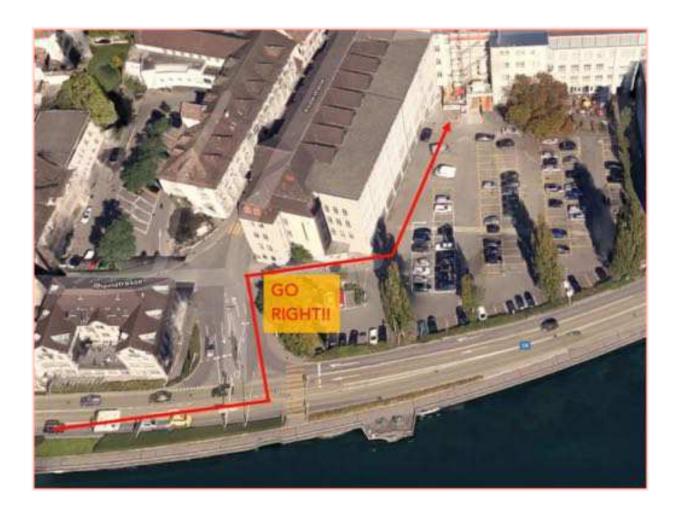

# AND NOW FROM A BIRD'S EYE VIEW:

Can you see this? Then you're right, congrats!