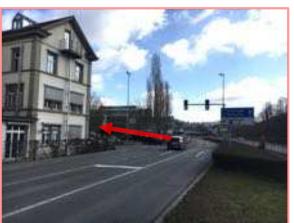

## **TURN LEFT HERE:**

WATCH OUT! IMMEDIATELY AFTER TURNING LEFT, TURN RIGHT AGAIN INTO THE PARKING LOT.