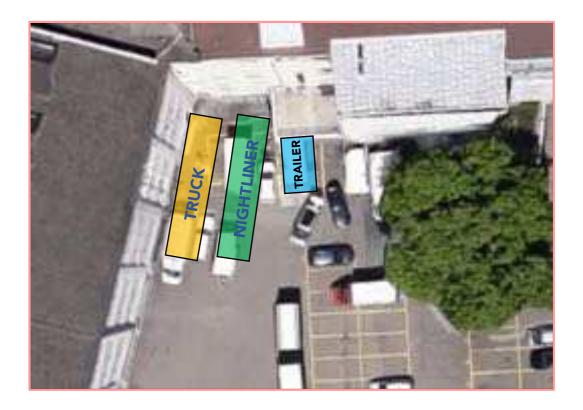

## **NIGHTLINER / TRUCK**

Your nightliner and/or truck is usually parked like this:

(If you have a trailer with you, it has to be uncoupled and parked separately)

It is important that you communicate with your promoter when travelling by nightliner/truck, the parking spaces must be reserved in advance.

#### GENERAL INFORMATIONS FOR NIGHTLINER TOURS:

- o shows you the power connection for your bus. The connection is always available, also during the night. We provide a CEE16A and a CEE32A connection.
- o We cannot provide a water connection, sorry.
- Please note: We cannot provide toilets and showers until our crew arrives.
- o If you arrive during the day, please check with us if you are standing correctly before you are not allowed to move the vehicle.
- In any case, please make sure that vehicles already parked can move and drive away and not get stuck by you.
- o If you are unsure, please contact your promoter, he will be happy to help you in all matters.

#### PASSENGER CAR / VAN / TRAILER

We have 3 Parking spaces in front of the stage entrance and 3 next to it. If you have a trailer with you, it has to be uncoupled and parked separately, like this:

Your promoter needs to know how many cars you are travelling with, the parking spaces must be reserved in advance.