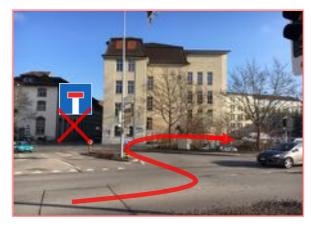

# AND NOW FROM A BIRD'S EYE VIEW:

Can you see this? Then you're right, congrats!