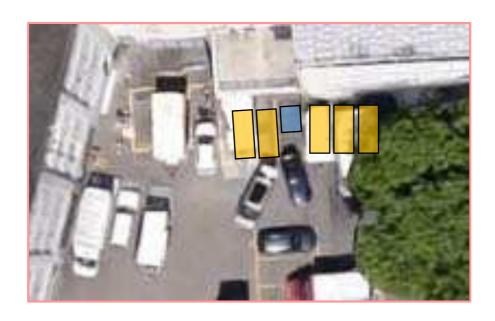

# AND NOW FROM A BIRD'S EYE VIEW:

Can you see this? Then you're right, congrats!

#### PASSENGER CAR / VAN / TRAILER

We have 3 Parking spaces in front of the stage entrance and 3 next to it. If you have a trailer with you, it has to be uncoupled and parked separately, like this:

Your promoter needs to know how many cars you are travelling with, the parking spaces must be reserved in advance.