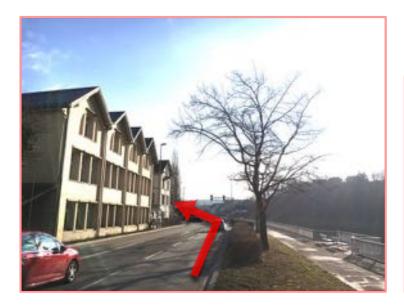

Coming from highway, turn right, then you're on the road «Mühlenstrasse». Follow the riverbank until you get to the «Rheinufer-Strasse» and when you see this, turn left: